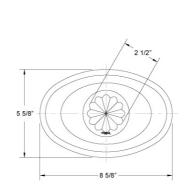

## 3/4" Thermostat

## Model TH361\_015

Image shown may not be in the finish selected