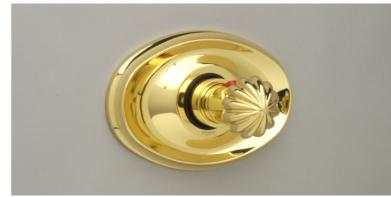

## Model TH361\_015

Image shown may not be in the finish selected

## **FEATURES**

- Style: Colonial Charm
- Collection: Georgian & Barcelona
- Integral stops and filters
- Anti-scald

### **COLOR FINISHES**

- Polished Nickel (TH361\_014)
- Satin Nickel (TH361\_015)
- Pewter (TH361\_15A)
- Polished Chrome (TH361\_026)
- Polished Brass (TH361\_003)
- Polished Brass Antiqued (TH361\_007)
- Satin Brass (TH361\_004)
- Polished Gold (TH361\_025)
- Polished Gold Antiqued (TH361\_25D)
- Satin Gold (TH361\_024)
- Satin Gold Antiqued (TH361\_24D)
- Satin Jeweler's Gold (TH361\_24J)
- Old English Brass (TH361\_OEB)
- Antique Brass (TH361 047)
- Antique Bronze (TH361 11B)