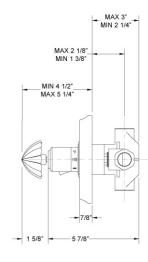

## 3/4" Thermostat

## Model TH361\_015

Image shown may not be in the finish selected